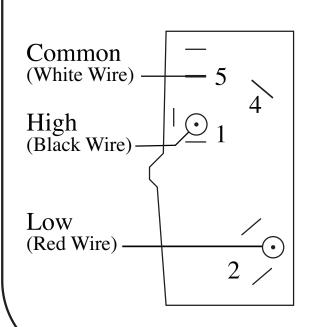

is a quick start guide to motor wiring configuration. All electrical must be installed by a qualified electrician. MAKE SURE TO GROUND AND BOND MOTOR IS IN ACCORDANCE TO ALL LOCAL AND STATE CODES.

This two speed pump requires 3 line connections plus a ground wire. The typical color for wires from spa to motor are as follows:

White Wire – to be connected to common terminal on motor

**Black Wire** – to be connected to high terminal on motor

**Red Wire** – to be connected to low speed terminal on motor (or left blank for 1 speed use)